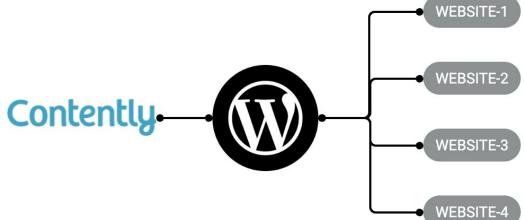

### WordPress Multisite

### WordPress Multisite

Multiple Brands

- Symptom Find