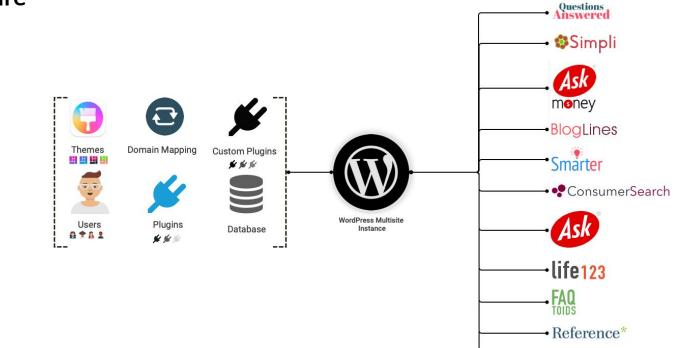

## Structure

Ð Database Domain Mapping Theme Plugins Users 14 1/2 1/2 WordPress A ? A 1 Instance WEBSITE-4 WEBSITE-2 🗉 🖋 💄 🛄 💉 🔒 ý WEBSITE-3 WEBSITE-1 + ADD NEW Website tion triad your triad your triad your triad your triad your to 🛄 💉 🤮 1 Ŀ 9

### WordPress Multisite